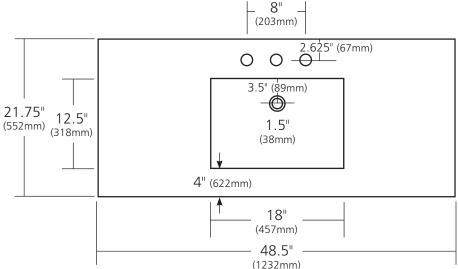

### **PRODUCT DETAILS**

- 48.5" x 21.75" x 5" OD (1232mm x 552mm x 127mm)
- Basin 18" x 12" x 4" (406mm x 318mm x 102mm)
- 1.5" (38mm) drain opening
- Pre-drilled for 8" (203mm) faucet spread
- Handcrafted from sustainable NativeStone<sup>™</sup>
- Sealed with impermeable nano sealer