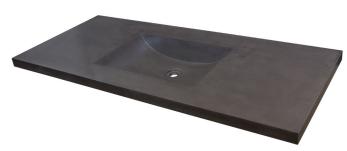

# 48" PALOMAR VANITY TOP WITH INTEGRAL SINK

NativeStone™ Collection

NSVNT48-A Ash NSVNT48-P Pearl NSVNT48-S Slate

### **PRODUCT DETAILS**

- 48.5" x 21.75" x 5" OD (1232mm x 552mm x 127mm)
- Basin 18" x 12" x 4" (406mm x 318mm x 102mm)
- 1.5" (38mm) drain opening
- Pre-drilled for 8" (203mm) faucet spread
- Handcrafted from sustainable NativeStone<sup>™</sup>
- Sealed with impermeable nano sealer