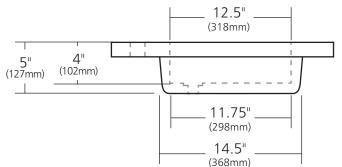

### **PRODUCT DETAILS**

- 48.5" x 21.75" x 5" OD (1232mm x 552mm x 127mm)
- Basin 18" x 12" x 4" (406mm x 318mm x 102mm)
- 1.5" (38mm) drain opening
- Pre-drilled for 8" (203mm) faucet spread
- Handcrafted from sustainable NativeStone<sup>™</sup>
- Sealed with impermeable nano sealer