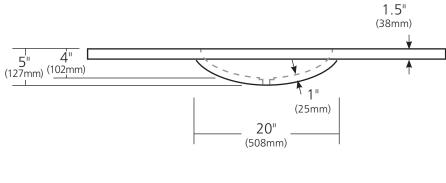

### **PRODUCT DETAILS**

- 48.5" x 21.75" x 5" OD (1232mm x 552mm x 127mm)
- Basin 18" x 12" x 4" (406mm x 318mm x 102mm)
- 1.5" (38mm) drain opening
- Pre-drilled for 8" (203mm) faucet spread
- Handcrafted from sustainable NativeStone<sup>™</sup>
- Sealed with impermeable nano sealer